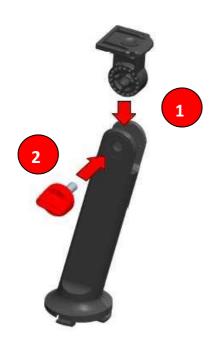

#### **Procedure**

Please follow the procedure below to assemble stand.

- Insert the NECK on the top of SUPPORT.
- Insert and secure the BOLT in the screw hole.

Document No: TSSOP130914-2
Document Name: 600 Series Assemble Stand