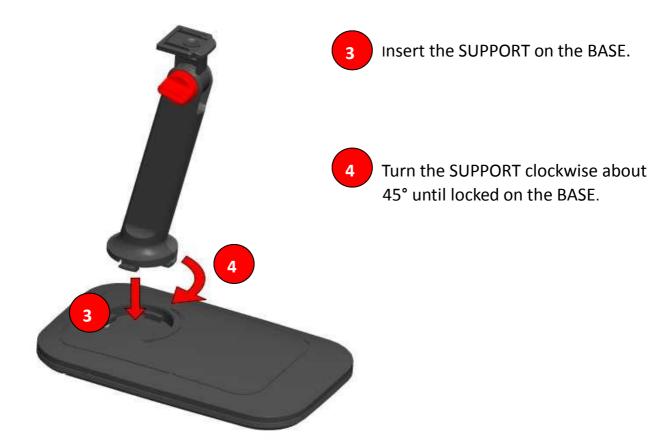

Version: V1.0 Data: 2015/09/14 Technical Support Department

Attach the HOLDER on the NECK.

Finish assembly.

Document No: TSSOP130914-2 Document Name: 600 Series Assemble Stand Version: V1.0 Data: 2015/09/14 Technical Support Department